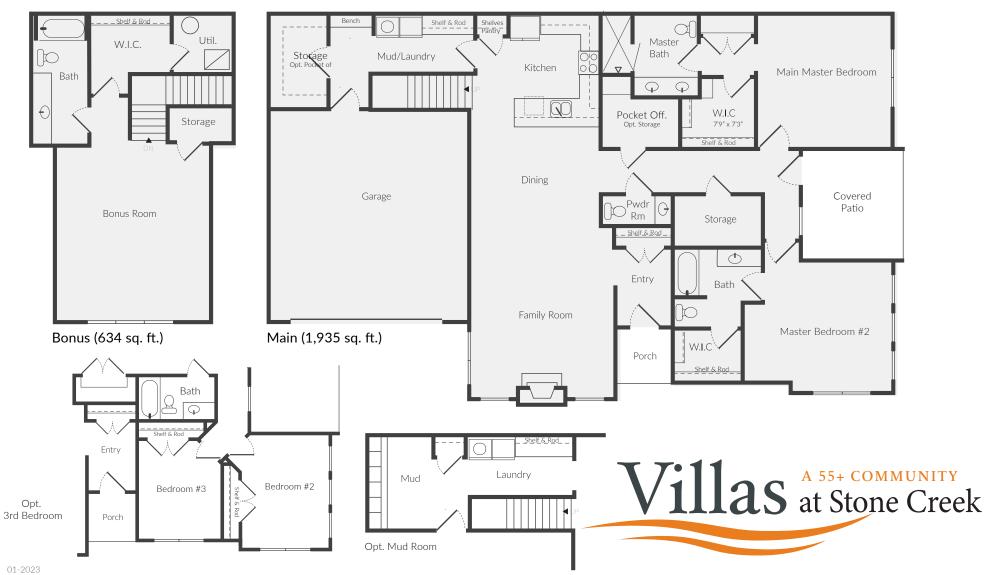

#### Bonus (634 sq. ft.)

#### Main (1,771 sq. ft.)

All dimension and Square Footage are approximate. Standard Features and Design subject to change without notice. Buyer to verify all information Renderings are for presentation purposes only and do not represent standard options, etc..