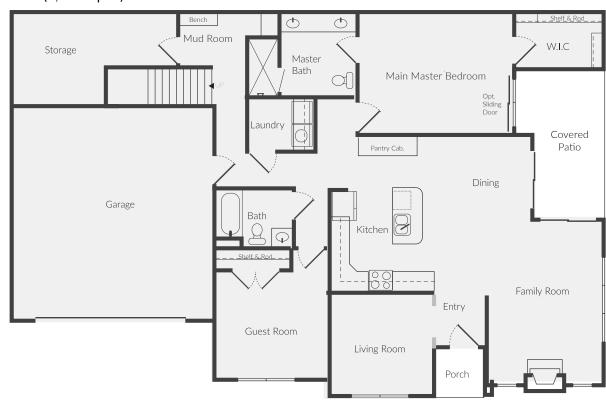

## **SAWYER**





All dimension and Square Footage are approximate. Standard Features and Design subject to change without notice. Buyer to verify all information Renderings are for presentation purposes only and do not represent standard options, etc..

# SAGE SAGE

#### Bonus (634 sq. ft.)



#### Main (1,771 sq. ft.)





All dimension and Square Footage are approximate. Standard Features and Design subject to change without notice. Buyer to verify all information Renderings are for presentation purposes only and do not represent standard options, etc..









#### Bonus (634 sq. ft.)



Villas at Stone Creek



All dimension and Square Footage are approximate. Standard Features and Design subject to change without notice. Buyer to verify all information Renderings are for presentation purposes only and do not represent standard options, etc..





2,400 SQ FT.

#### Main (1,766 sq. ft.)



### Bonus (634 sq. ft.)



All dimension and Square Footage are approximate. Standard Features and Design subject to change without notice. Buyer to verify all information Renderings are for presentation purposes o