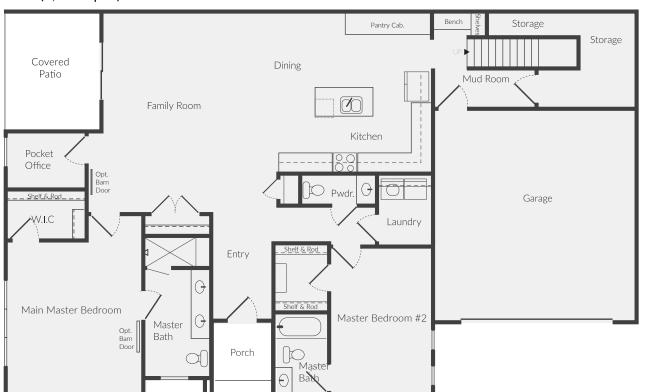

#### Bonus (634 sq. ft.)

#### Bonus (634 sq. ft.)

Villas at Stone Creek

All dimension and Square Footage are approximate. Standard Features and Design subject to change without notice. Buyer to verify all information Renderings are for presentation purposes only and do not represent standard options, etc..

### Bonus (634 sq. ft.)

All dimension and Square Footage are approximate. Standard Features and Design subject to change without notice. Buyer to verify all information Renderings are for presentation purposes only and do not represent standard options, etc.