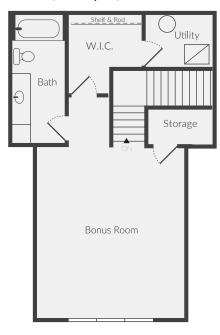

#### Bonus (634 sq. ft.)

Villas at Stone Creek

All dimension and Square Footage are approximate. Standard Features and Design subject to change without notice. Buyer to verify all information Renderings are for presentation purposes only and do not represent standard options, etc..

### Bonus (634 sq. ft.)

All dimension and Square Footage are approximate. Standard Features and Design subject to change without notice. Buyer to verify all information Renderings are for presentation purposes only and do not represent standard options, etc.