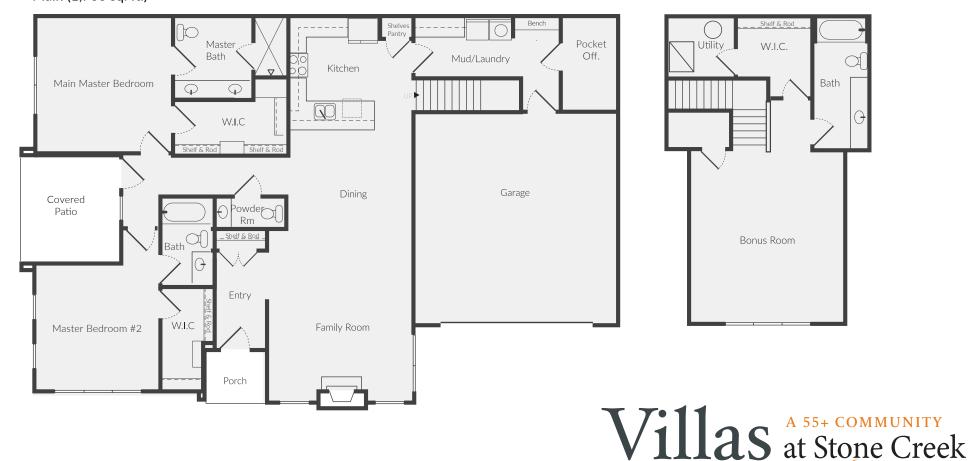

#### Main (1,771 sq. ft.)

All dimension and Square Footage are approximate. Standard Features and Design subject to change without notice. Buyer to verify all information Renderings are for presentation purposes only and do not represent standard options, etc..

#### Bonus (634 sq. ft.)

Villas at Stone Creek

All dimension and Square Footage are approximate. Standard Features and Design subject to change without notice. Buyer to verify all information Renderings are for presentation purposes only and do not represent standard options, etc..