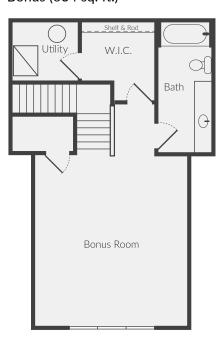

#### Bonus (634 sq. ft.)

### Bonus (634 sq. ft.)

All dimension and Square Footage are approximate. Standard Features and Design subject to change without notice. Buyer to verify all information Renderings are for presentation purposes only and do not represent standard options, etc.